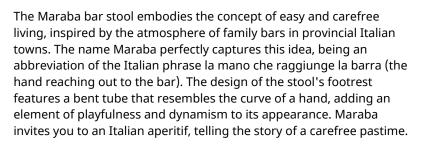

## Low metal stool Maraba 65 cm

333 usd

Technically, Maraba is made up of a sturdy tube of two diameters and a steel plate in the base, ensuring its durability and stability. These materials are not only reliable but also aesthetically pleasing, adding an industrial touch. Its simplicity and functionality combined with its original design make it a great choice for bars and modern living spaces.