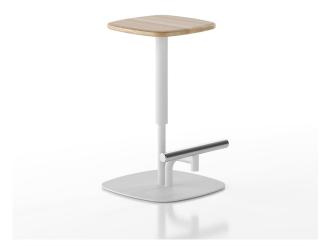

## Low metal stool Maraba 65 cm

333 usd

Technically, Maraba is made up of a sturdy tube of two diameters and a steel plate in the base, ensuring its durability and stability. These materials are not only reliable but also aesthetically pleasing, adding an industrial touch. Its simplicity and functionality combined with its original design make it a great choice for bars and modern living spaces.

## Materials and instructions

Frame: steel tube 50 and 30 mm, 8 mm steel base, powder coating, floor protection pads, brass hallmark of authenticity. Seat: upholstered with fabric or eco-leather, recycled HDPE plastic, solid ash wood. Stainless steel footrest.