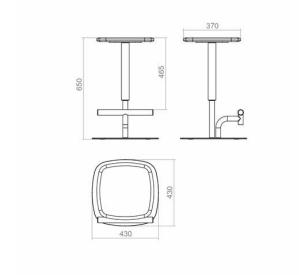

744 92 56

levantindesign@gmail.com levantindesign.com

## Low metal stool Maraba 65 cm

333 usd



Technically, Maraba is made up of a sturdy tube of two diameters and a steel plate in the base, ensuring its durability and stability. These materials are not only reliable but also aesthetically pleasing, adding an industrial touch. Its simplicity and functionality combined with its original design make it a great choice for bars and modern living spaces.

Designer: Sergei Lvov Year of creation: 2024

Width: 430 mm Depth: 430 mm

## Materials and instructions

Frame: steel tube 50 and 30 mm, 8 mm steel base, powder coating, floor protection pads, brass hallmark of authenticity. Seat: upholstered with fabric or eco-leather, recycled HDPE plastic, solid ash wood. Stainless steel footrest.





## Package information

Reliable cardboard packaging. Package quantity: 1 piece. 450x450x690 mm. Weight: 10 kg. The product is assembled.